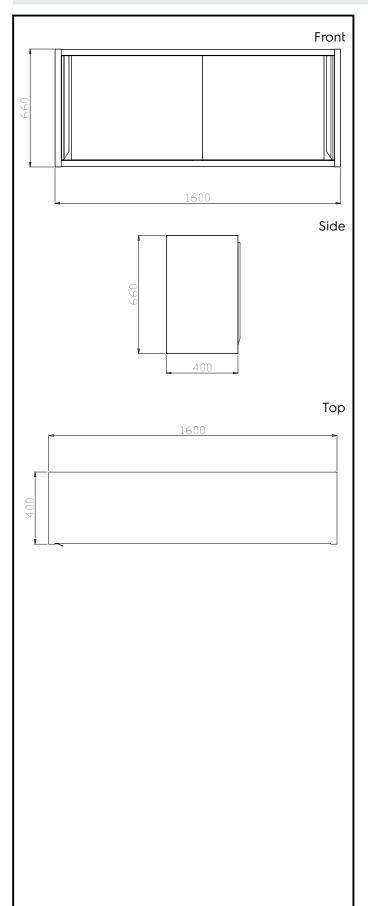

## **Key Information:**

Cabinet width: 121885 (TAPC16) 1530 mm Cabinet depth: 295 mm Cabinet height: 590 mm N° of doors: 2 Door Type: Sliding Cabinet material: 304 AISI 304 AISI Handle type: External dimensions, Width: 1600 mm 400 mm External dimensions, Depth: External dimensions, Height: 660 mm Net weight: 60 kg